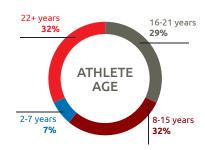

TITIONS / DAY 12 COMPETITIONS / HOUR

### GLOBAL FOOTPRINT

NATIONAL & STATE PROGRAMS

**225** 

COUNTRIES



### ATHLETE LEADERSHIP

ATHLETE LEADERS

45,355

2016-2017 CHANGE +11%

+4,541





# **FAMILY LEADERSHIP**

YOUTH LEADERSHIP

YOUTH LEADERS (AGE 8-25)

66.779

2016-2017 CHANGE

+26% +13.683

**FAMILY LEADERS** 

31,755

2016-2017 CHANGE

+36%

+8.435

REGISTERED FAMILY MEMBERS



## **UNIFIED SPORTS**

1,634,167

761,864 UNIFIED PARTNERS

872.303

2016-2017 CHANGE

+17%

+242,717



# **TOTAL YOUTH TEAMMATES**

539,115

296,127

242,988

2016-2017 CHANGE

+99%

+268.374

YOUNG ATHLETES

308,818

# **FEMALE** 39% **ATHLETE GENDER** MALE 61%

# **PROGRAM LEADERS**

PROGRAMS WITH PAID LEADERSHIP

STAFF WITH INTELLECTUAL

NUMBER OF PAID STAFF WITH ID

NUMBER OF UNPAID STAFF WITH ID



## **GLOBAL REVENUE**

\$428,793,363

\$319,175,294

\$109,618,069

(Based on 2016 Financial Data)